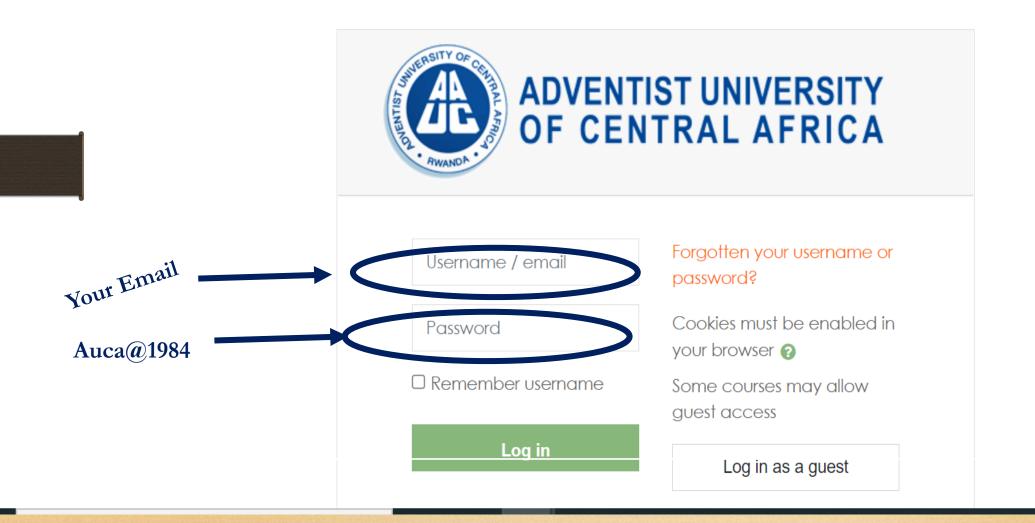

## What do you need to get started?

- Username-<u>registration@auca.ac.rw</u> example:2000@auca.ac.rw
- Password everybody starts with same password: Auca@1984
- Go to AUCA website: <u>www.auca.ac.rw</u> after click on e-leaning